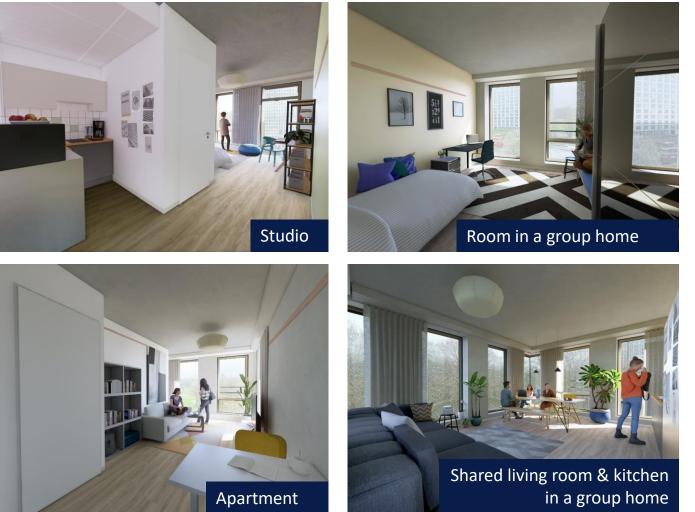

# Inspiration how residences in Castor & Pollux *could* look like

Note: these images are impressions

Create your personal touch by adding a simple rug.

One tilt-and-turn window: so it can be opened.

Room to breathe. Space to grow.