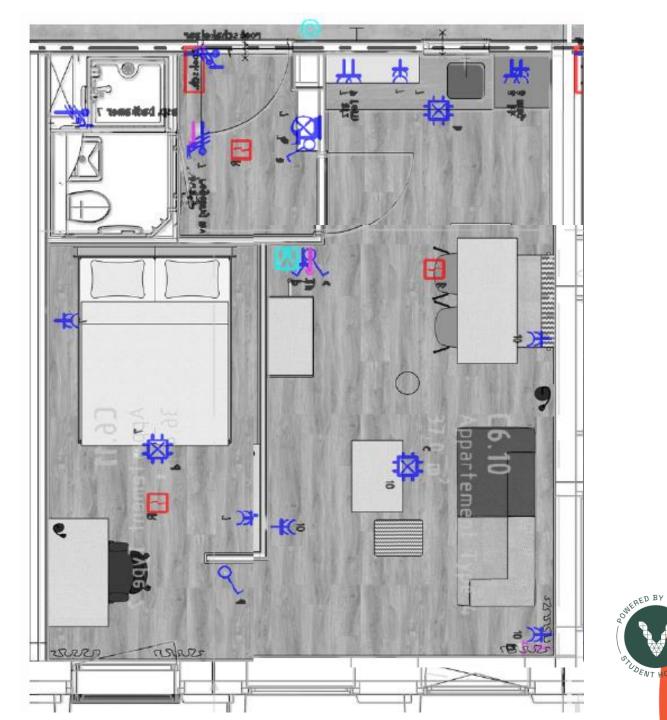

ents









Salontafel

(Eetkamer) stoel













Room to breathe. Space to grow.



# Wardrobes

Included in furnished rooms, apartments and studios.

1,80 X 0,90 X 0,52

1,80 X 0,60 X 0,52



1,05 X 0,30 fitted to the entrancedoor or bathroomdoor.



Room to breathe. Space to grow.

### The looks of a furnished room







The looks of a furnished apartment

Room to breathe. Space to grow.





Room to breathe. Space to grow.

### Example of furniture in a room





Room to breathe. Space to grow.

# **Furnished studio**

Furniture is moveable.

For example, the dining table is perfectly connectable to the desk.

The bed is less easy to move, due to the connection of the built-in USB port in the headboard of the bed.





Room to breathe. Space to grow.

# **Furnished apartment**