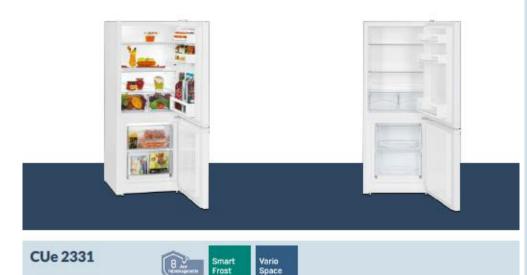

# Kitchen appliances: Fridge with freezer

### Included in all furnished studios and appartments: Liebherr Cue 2331-26.

#### Slechts 1.37 hoog

De Liebherr CUe 2331 is een koel-/vrieskast van 55 cm breed. Compact maar met handige voordelen als LED verlichting en 2 groenteladen. Het SmartFrost systeem kenmerkt zich door de gladde binnenwanden waardoor het reinigen en ontdooien sneller en makkelijker is.

Geschikt voor invriezen en bewaren. 4 sterren vriesvak

Gemakkelijk te reinigen. Uitneembare deurvakken

**Genoeg ruimte voor de hoogste ijstaart.** VarioSpace

> Wit / Wit Staal Staal 2101 1571 541 193 kWh

Energiezuinige, heldere verlichting. LED verlichting

**Eenvoudig te openen.** Geïntegreerde greep

Tot 30 kg belastbaar en eenvoudig te reinigen GlassLine draagplateaus