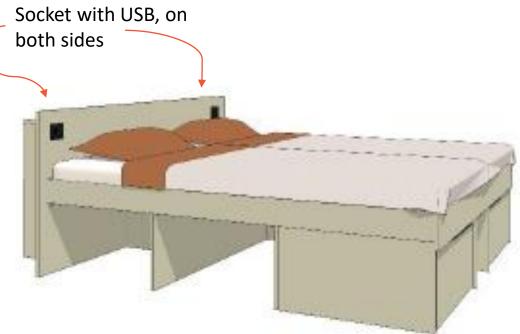

## Sleeping, one person

Socket with USB

Bed 120x200 cm inclusief zijwand

Pocket spring matras 1.20 X 2,00 x 0,20, washable cover to 90°C.

This bed is included in the furnished rooms and studios. 1,20 X 2,00.

# **Furnished studio**

Furniture is moveable.

For example, the dining table is perfectly connectable to the desk.

The bed is less easy to move, due to the connection of the built-in USB port in the headboard of the bed.