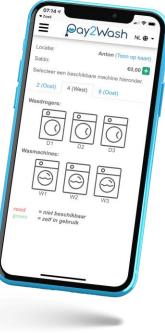

### Shared laundry rooms in Castor and Pollux

Room to breathe. Space to grow.

Open the pay 2 wash-app to see when and which machines are available. Make a reservation for the washer or dryer, pay, done!