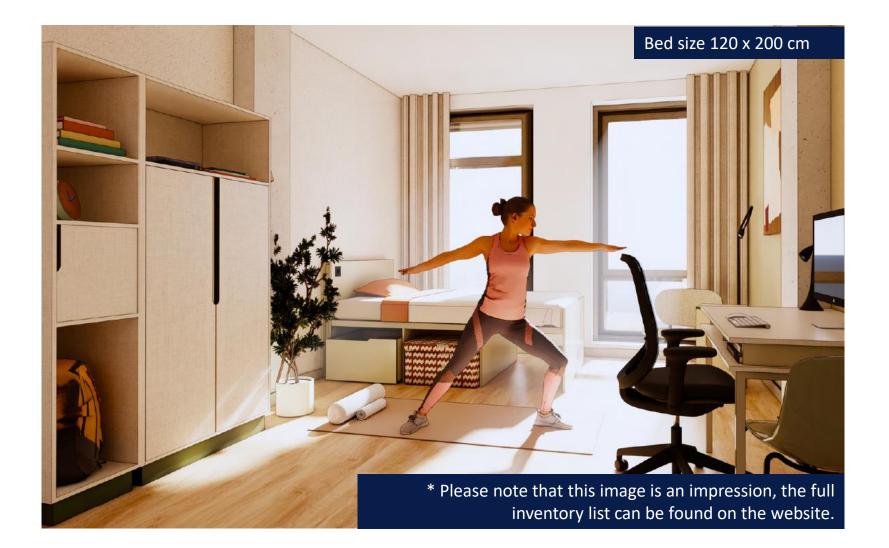

## Sleeping, one person

Socket with USB

Bed 120x200 cm inclusief zijwand

Pocket spring matras 1.20 X 2,00 x 0,20, washable cover to 90°C.

This bed is included in the furnished rooms and studios. 1,20 X 2,00.

Storage under the bed, in three parts. One drawer (if put on side its a sidetable) One colourfull box (you can sit on it, but you can also store stuff in it)

# **Furnished studio**

Furniture is moveable.

For example, the dining table is perfectly connectable to the desk.

The bed is less easy to move, due to the connection of the built-in USB port in the headboard of the bed.