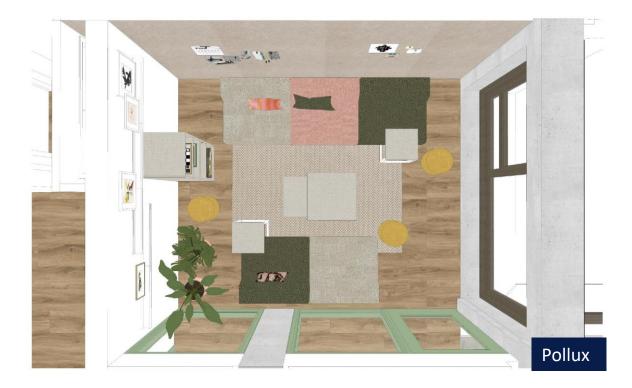

### What community spaces are in Pollux?

14 community spaces:

one living room on each floor, provided with some basic furniture to start you up!

Accessible for **all** Haven-residents