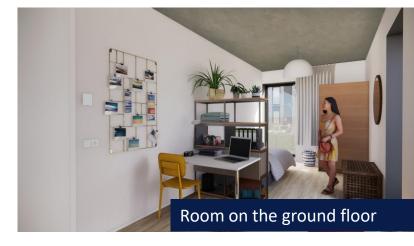

# Inspiration how residences in Castor & Pollux *could* look like

Note: these images are impressions

Create your personal touch by adding a simple rug.

One tilt-and-turn window: so it can be opened.

Room to breathe. Space to grow.