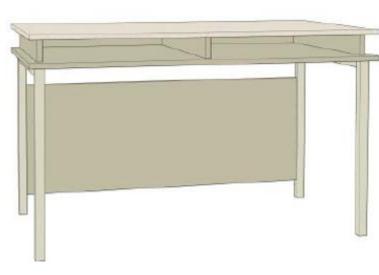

#### Bureau

Haven

Room to breathe. Space to grow.

# Studying

Desk (1,20 x 0,60)

Deskchair, fully adjustable, height, width, armrests, sliding seat, gaslifted

are included in the furnished rooms, studios and apartments.

Bureaustoel A300

Room to breathe. Space to grow.