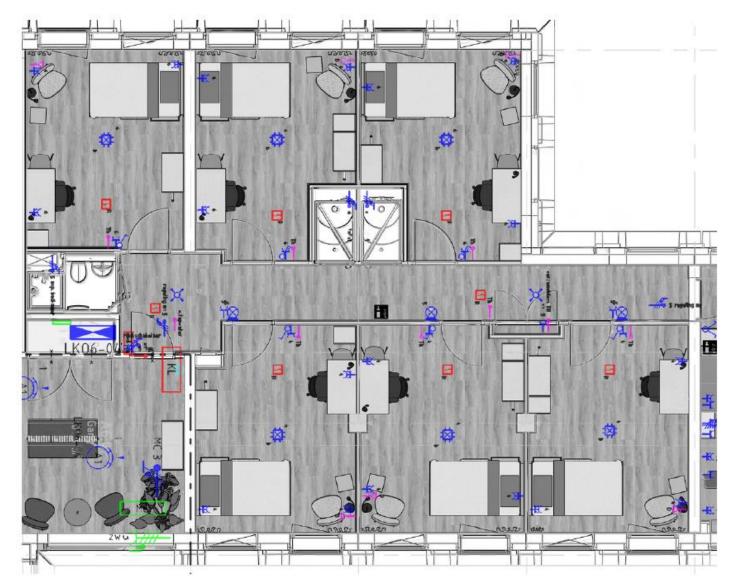

four parts. Two drawers (if put on side its a sidetable)





# Sitting in rooms (group homes)

Room to breathe. Space to grow.

Haven







Relax fauteuil Milano





# Sitting in studios

Room to breathe. Space to grow.

Haven







**Relax fauteuil Milano** 







Room to breathe. Space to grow.

# Sitting in appartments









Salontafel

(Eetkamer) stoel













Room to breathe. Space to grow.



# Wardrobes

Included in furnished rooms, apartments and studios.

1,80 X 0,90 X 0,52

1,80 X 0,60 X 0,52



1,05 X 0,30 fitted to the entrancedoor or bathroomdoor.



Room to breathe. Space to grow.

### The looks of a furnished room







The looks of a furnished apartment

Room to breathe. Space to grow.





Room to breathe. Space to grow.

### Example of furniture in a room





Room to breathe. Space to grow.

# **Furnished studio**

Furniture is moveable.

For example, the dining table is perfectly connectable to the desk.

The bed is less easy to move, due to the connection of the built-in USB port in the headboard of the bed.





Room to breathe. Space to grow.

# **Furnished apartment**