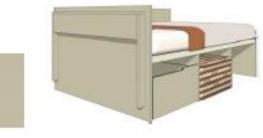

## Sleeping, one person

Socket with USB

Bed 120x200 cm inclusief zijwand

Pocket spring matras 1.20 X 2,00 x 0,20, washable cover to 90°C.

This bed is included in the furnished rooms and studios. 1,20 X 2,00.

Storage under the bed, in three parts. One drawer (if put on side its a sidetable) One colourfull box (you can sit on it, but you can also store stuff in it)