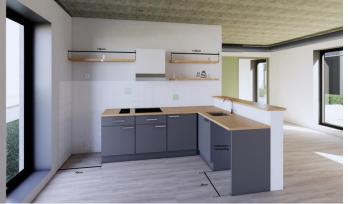

# Shared kitchens in grouphomes

Shared kitchen / living room in a group home: extractor fan and induction stove is included. Kitchens are prepared for installing 2 fridges, microwave and dishwasher.

Kitchen in group home, 4 persons

Kitchen in group home, 6 persons

Kitchen in group home, 8 persons