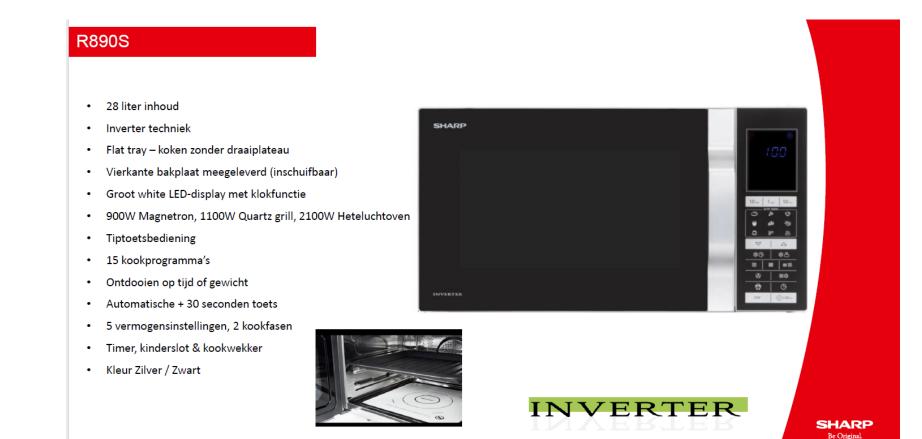

#### Haven Room to breathe. Space to grow. Kitchen appliances: Microwave / oven

Included in all furnished studios and apartments: Sharp R890S

ontened by Very In

Room to breathe. Space to grow.