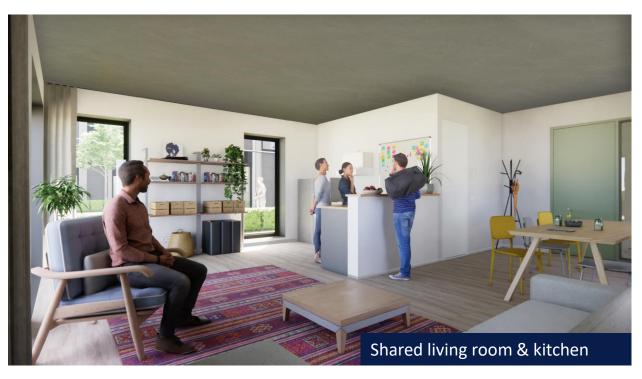

# Shared kitchens in grouphomes

Shared kitchen / living room in a group home: extractor fan and induction stove is included. Kitchens are prepared for installing 2 fridges, microwave and dishwasher.

Kitchen in group home, 4 persons