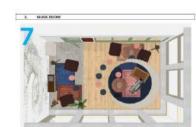

s

- Castor building: 7 community spaces, accessable for **all** Haven-residents
- Pollux building: 14 community living rooms on each floor, accessable for **all** Haven-residents
- Shared laundry rooms in Castor and Pollux
- Inspiration: how your rooms, studios, appartements and shared livings rooms could look like
- Kitchens / shared living rooms / equipment
- Inventory furnished accommodations
  - Studying
  - Sleeping
  - Sitting
  - Wardrobes
  - Floorplans



### What community spaces are in Castor building?

Room to breathe. Space to grow.



# 7 community spaces, accessable for **all** Haven-residents

#### For:

- making music,
- getting creative,
- watching a movie,
- exercising,
- eating together,
- playing boardgames together.



#### Room to breathe. Space to grow.













What themes on whitch floor in Castor?





#### 7 community spaces

#### Floor:

- 7 making music,
- 6 getting creative,
- 5 watching a movie,
- 4 exercising,
- 3 eating together,
- 2 chilling together
- 1 playing games together.



Room to breathe. Space to grow.

### What community spaces are in Pollux?



14 community spaces:

one living room on each floor, provided with some basic furniture to start you up!

Accessible for **all** Haven-residents



### Shared laundry rooms in Castor and Pollux

Room to breathe. Space to grow.





Open the pay 2 wash-app to see when and which machines are available. Make a reservation for the washer or dryer, pay, done!

With these machines you are allowed to use your own detergents.

Accessible for all Haven-residents

Pollux





Room to breathe.