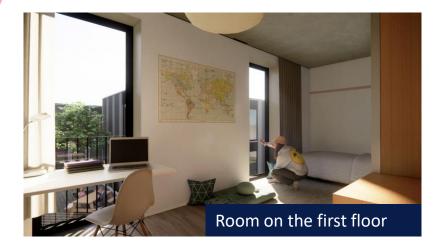

# Inspiration how residences in Castor & Pollux *could* look like

Note: these images are impressions

Create your personal touch by adding a simple rug.

One tilt-and-turn window: so it can be opened.

Room to breathe. Space to grow.