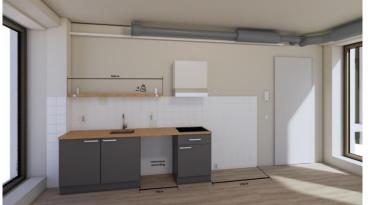

# Shared kitchens in grouphomes

Shared kitchen / living room in a group home: extractor fan and induction stove is included. Kitchens are prepared for installing 2 fridges, microwave and dishwasher.

Kitchen in group home, 4 persons

Kitchen in group home, 6 persons

Kitchen in group home, 8 persons