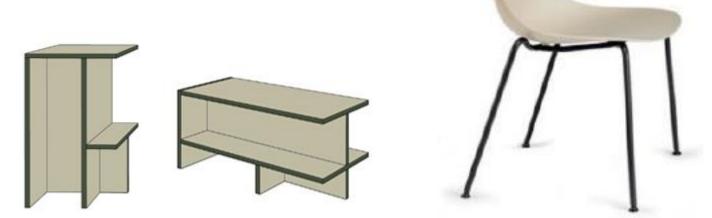

# Studying

Desk (1,20 x 0,60)

Deskchair, fully adjustable, height, width, armrests, sliding seat, gaslifted

are included in the furnished rooms, studios and apartments.

Bureaustoel A300

Room to breathe. Space to grow.