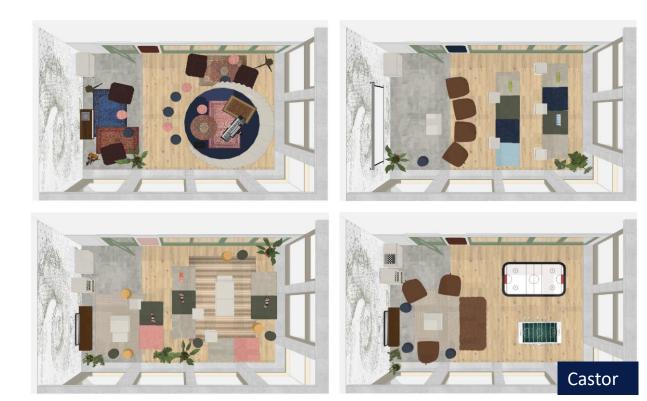

# 7 community spaces, accessable for **all** Haven-residents

#### For:

- making music,
- getting creative,
- watching a movie,
- exercising,
- eating together,
- playing boardgames together.

#### Room to breathe. Space to grow.

What themes on whitch floor in Castor?

#### 7 community spaces

#### Floor:

- 7 making music,
- 6 getting creative,
- 5 watching a movie,
- 4 exercising,
- 3 eating together,
- 2 chilling together
- 1 playing games together.

Room to breathe. Space to grow.