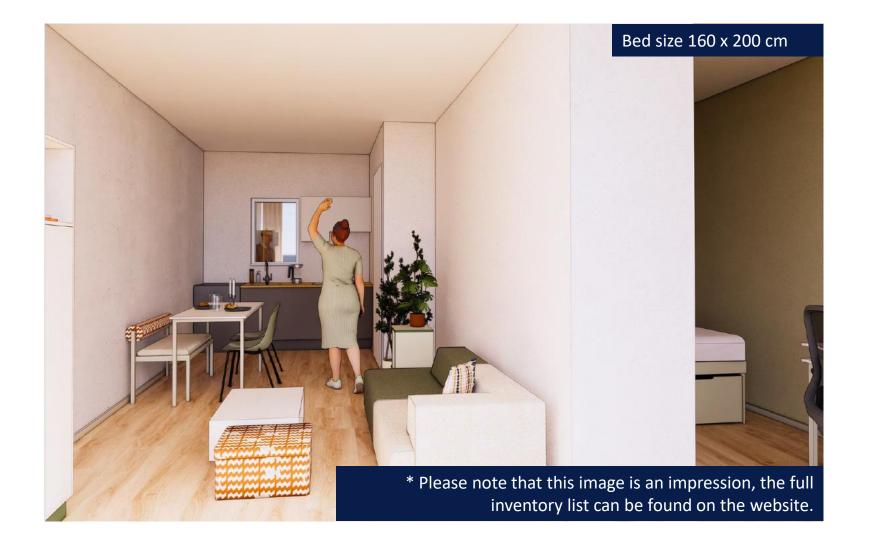

### Sleeping, two persons

Two Pocket spring matras 0,80 X 2,00 x 0,20, Topper matras 1,60X 2,00 Cover washable to 90°C.

This bed is included in the furnished apartments. 1,60 X 2,00.

Haven

Room to breathe.

Space to grow.

Storage under the bed, in four parts. Two drawers (if put on side its a sidetable)

# **Furnished apartment**