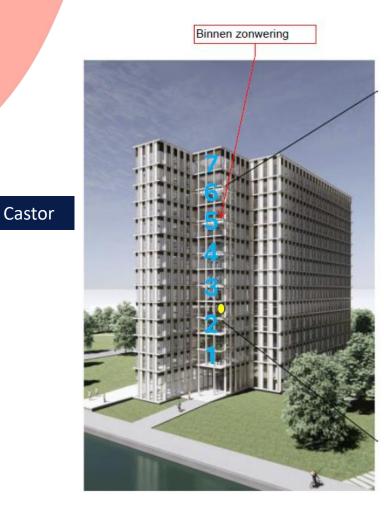

#### Room to breathe. Space to grow.

What themes on whitch floor in Castor?

#### 7 community spaces

#### Floor:

- 7 making music,
- 6 getting creative,
- 5 watching a movie,
- 4 exercising,
- 3 eating together,
- 2 chilling together
- 1 playing games together.

Room to breathe. Space to grow.