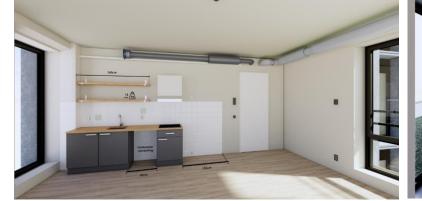

# Shared kitchens in grouphomes

Shared kitchen / living room in a group home: extractor fan and induction stove is included. Kitchens are prepared for installing 2 fridges, microwave and dishwasher.

Kitchen in group home, 4 persons

Kitchen in group home, 6 persons

Kitchen in group home, 8 persons