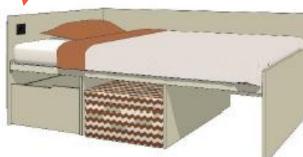

## Sleeping, one person

Socket with USB

Bed 120x200 cm inclusief zijwand

Pocket spring matras 1.20 X 2,00 x 0,20, washable cover to 90°C.

This bed is included in the furnished rooms and studios. 1,20 X 2,00.

Storage under the bed, in three parts. One drawer (if put on side its a sidetable) One colourfull box (you can sit on it, but you can also store stuff in it)