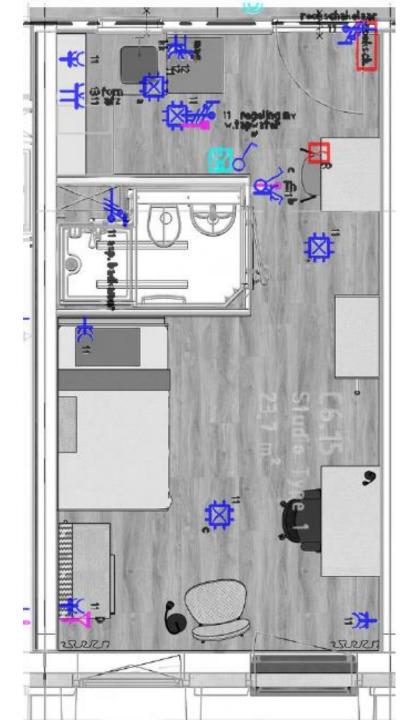

# **Furnished studio**

Furniture is moveable.

For example, the dining table is perfectly connectable to the desk.

The bed is less easy to move, due to the connection of the built-in USB port in the headboard of the bed.

Room to breathe. Space to grow.