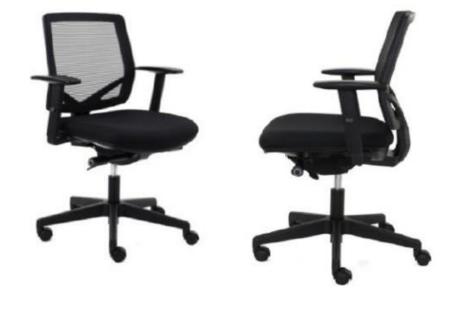

# Studying

Desk (1,20 x 0,60)

Deskchair, fully adjustable, height, width, armrests, sliding seat, gaslifted

are included in the furnished rooms, studios and apartments.

Bureaustoel A300

Room to breathe. Space to grow.