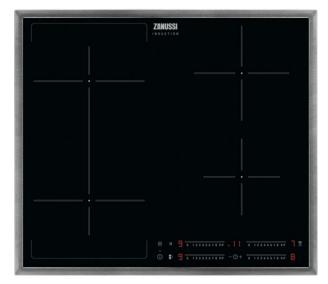

### Haven **Kitchen appliances: induction stove**

Room to breathe. Space to grow.

A modern induction stove.

Is included in all the communal kitchen of the group homes, all studios and all appartments.

So... also included in unfurnished units!

Cooktop in studios

Cooktop in appartments

Room to breathe. Space to grow.